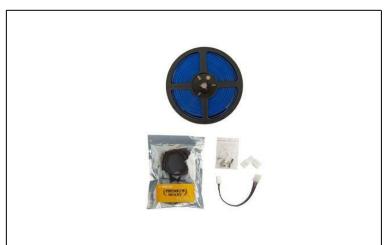

## WOWLED LED Strip Light Connector Kit

| MODEL                                     | CS-WL-KIT-1903300                          | LIGHT COLOUR                  | RGB Multi-Color |
|-------------------------------------------|--------------------------------------------|-------------------------------|-----------------|
| INPUT VOLTAGE (V)                         | DC 0-24                                    | MATERIAL                      | Plastic + Metal |
| 10M EXTENSION CABLE<br>SUITABLE FOR       | 10mm Wide RGB LED Strip                    | IP                            | 60              |
| CLIP SUITABLE FOR                         | 10mm Wide RGB Waterproof<br>LED Strip      | OPERATING<br>TEMPERATURE (°C) | -30 to +50      |
| L SHAPE CONNECTOR<br>SUITABLE FOR         | 10mm Wide RGB Non-<br>Waterproof LED Strip | INSTALLATION TYPE             | Welding / Plug  |
| STRAIGHT CONNECTOR<br>SUITABLE FOR        | 10mm Wide RGB Non-<br>Waterproof LED Strip | LENGTH OF EXTENSION CABLE(MM) | 10000           |
| RGB STRIP to STRIP<br>JUMPER SUITABLE FOR | 10mm Wide RGB Non-<br>Waterproof LED Strip | LIFESPAN (hr.)                | 50,000          |
| MAX WATTAGE (W)                           | 60                                         | NET WEIGHT (kg)               | 0.3             |
| WARRANTY (yr.)                            | 1                                          |                               |                 |