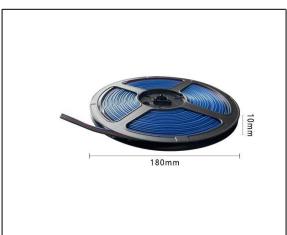

## WOWLED LED Strip Light Connector Kit

| MODEL                                     | CS-WL-KIT-1903300                          | LIGHT COLOUR                  | RGB Multi-Color |
|-------------------------------------------|--------------------------------------------|-------------------------------|-----------------|
| INPUT VOLTAGE (V)                         | DC 0-24                                    | MATERIAL                      | Plastic + Metal |
| 10M EXTENSION CABLE<br>SUITABLE FOR       | 10mm Wide RGB LED Strip                    | IP                            | 60              |
| CLIP SUITABLE FOR                         | 10mm Wide RGB Waterproof<br>LED Strip      | OPERATING<br>TEMPERATURE (°C) | -30 to +50      |
| L SHAPE CONNECTOR<br>SUITABLE FOR         | 10mm Wide RGB Non-<br>Waterproof LED Strip | INSTALLATION TYPE             | Welding / Plug  |
| STRAIGHT CONNECTOR<br>SUITABLE FOR        | 10mm Wide RGB Non-<br>Waterproof LED Strip | LENGTH OF EXTENSION CABLE(MM) | 10000           |
| RGB STRIP to STRIP<br>JUMPER SUITABLE FOR | 10mm Wide RGB Non-<br>Waterproof LED Strip | LIFESPAN (hr.)                | 50,000          |
| MAX WATTAGE (W)                           | 60                                         | NET WEIGHT (kg)               | 0.3             |
| WARRANTY (yr.)                            | 1                                          |                               |                 |