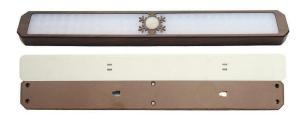

## **LEASTYLE Motion Sensor LED Under Cabinet LightingBar Dark Wood**

| MODEL                   | CS-LSE-TL003-SIN-<br>DARKWOOD | HOUSING COLOUR         | Dark Wood                     |
|-------------------------|-------------------------------|------------------------|-------------------------------|
| MATERIAL                | ABS                           | POWER SUPPLY           | Recharged                     |
| CHARGING VOLTAGE        | 5V                            | RECHARGING CURRENT     | 500mA                         |
| BATTERY CAPACITY        | 1050mAH                       | CHARGING TIME(hr.)     | 3                             |
| LIGHT SOURCE            | LED                           | DIMMABLE (Y/N)         | Yes                           |
| NUMBER OF LAMP<br>BEADS | 36                            | COLOUR TEMPERATURE (K) | 4000K                         |
| POWER (W)               | About 4                       | CONTROL TYPE           | Touch&Induction               |
| INSTALLATION TYPE       | Stick-On                      | INDUCTION CONDITION    | Darkness&Motion-<br>Activated |
| NET WEIGHT (g)          | 95                            | WARRANTY (yr.)         | 1                             |
| DIMENSION (mm)          | 250x31x15                     |                        |                               |