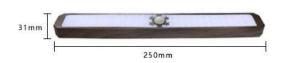

## **LEASTYLE Motion Sensor LED Under Cabinet LightingBar Dark Wood**

| MODEL                   | CS-LSE-TL003-SIN-<br>DARKWOOD | HOUSING COLOUR         | Dark Wood                     |
|-------------------------|-------------------------------|------------------------|-------------------------------|
| MATERIAL                | ABS                           | POWER SUPPLY           | Recharged                     |
| CHARGING VOLTAGE        | 5V                            | RECHARGING CURRENT     | 500mA                         |
| BATTERY CAPACITY        | 1050mAH                       | CHARGING TIME(hr.)     | 3                             |
| LIGHT SOURCE            | LED                           | DIMMABLE (Y/N)         | Yes                           |
| NUMBER OF LAMP<br>BEADS | 36                            | COLOUR TEMPERATURE (K) | 4000K                         |
| POWER (W)               | About 4                       | CONTROL TYPE           | Touch&Induction               |
| INSTALLATION TYPE       | Stick-On                      | INDUCTION CONDITION    | Darkness&Motion-<br>Activated |
| NET WEIGHT (g)          | 95                            | WARRANTY (yr.)         | 1                             |
| DIMENSION (mm)          | 250x31x15                     |                        |                               |