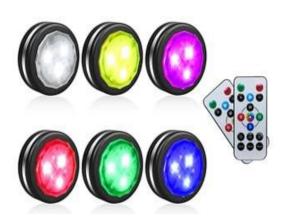

## LEASTYLE Battery Operated Under Counter Lights forKitchen Black 6 Pack

| MODEL                   | CS-LSE-TL008-RGB-<br>AAA-BL-6P | HOUSING COLOUR         | Black                   |
|-------------------------|--------------------------------|------------------------|-------------------------|
| RATED VOLTAGE           | 4.5V                           | MATERIAL               | ABS                     |
| LIGHT SOURCE            | LED                            | DIMMABLE (Y/N)         | Yes                     |
| NUMBER OF LAMP<br>BEADS | 9                              | COLOUR TEMPERATURE (K) | RGB&WH(WHITE-<br>4000K) |
| WATTAGE (W)             | About 0.8                      | CONTROL TYPE           | Remote&Manual           |
| INSTALLATION TYPE       | Stick-On                       | POWER SUPPLY           | Battery Operated        |
| NET WEIGHT (g)          | 30                             | WARRANTY (yr.)         | 1                       |
| DIMENSION (mm)          | Ф62.3х24.3                     |                        |                         |