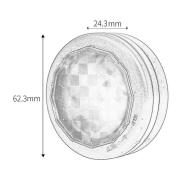

## LEASTYLE Battery Operated Under Counter Lights forKitchen Black 6 Pack

| MODEL                   | CS-LSE-TL008-RGB-<br>AAA-BL-6P | HOUSING COLOUR         | Black                   |
|-------------------------|--------------------------------|------------------------|-------------------------|
| RATED VOLTAGE           | 4.5V                           | MATERIAL               | ABS                     |
| LIGHT SOURCE            | LED                            | DIMMABLE (Y/N)         | Yes                     |
| NUMBER OF LAMP<br>BEADS | 9                              | COLOUR TEMPERATURE (K) | RGB&WH(WHITE-<br>4000K) |
| WATTAGE (W)             | About 0.8                      | CONTROL TYPE           | Remote&Manual           |
| INSTALLATION TYPE       | Stick-On                       | POWER SUPPLY           | Battery Operated        |
| NET WEIGHT (g)          | 30                             | WARRANTY (yr.)         | 1                       |
| DIMENSION (mm)          | Ф62.3х24.3                     |                        |                         |