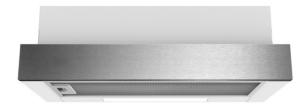

# 60cm Slide-out Rangehood Stainless Steel JHT-Midea-MHS60S

#### **Main Features**

Type: Slide-out

Colour: Stainless Steel fascia panel, white body

Control Type: Rocker switch Operation Levels: 2 speed levels

Lighting: 2 x LED bulbs Filtration: 2 x Aluminium filter

#### **Benefits**

- 40mm stainless steel fascia panel
- Twin motors, max air flow 400m3/h
- Ducted and recirculated-air operation
- 2 aluminium grease filters, 2 charcoal filters
- Front vented

60cm size